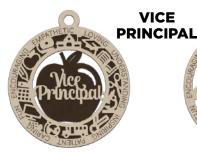

#### HOMESTYLE COLLECTION

The Educational Ornament Collection features a number of school occupational ornaments that would make a great gift for anyone part of the educational system. Choose from Teacher, Bus Driver, Coach, Care Taker, Counsellor, Crossing Guard, Educational Worker, Educator, Maintenance, Librarian, Principal, Vice Principal, Custodian & Secretary. This ornament is a great keepsake for any educational worker and can be customized with with a name or special message.

- HAND CRAFTED
- UNIQUE DESIGNS
- GREAT HOLIDAY GIFT

With icons, with nameplate

With icons, without nameplate

Without icons, with nameplate

Without icons, without nameplate

With icons, with nameplate

With icons, without nameplate