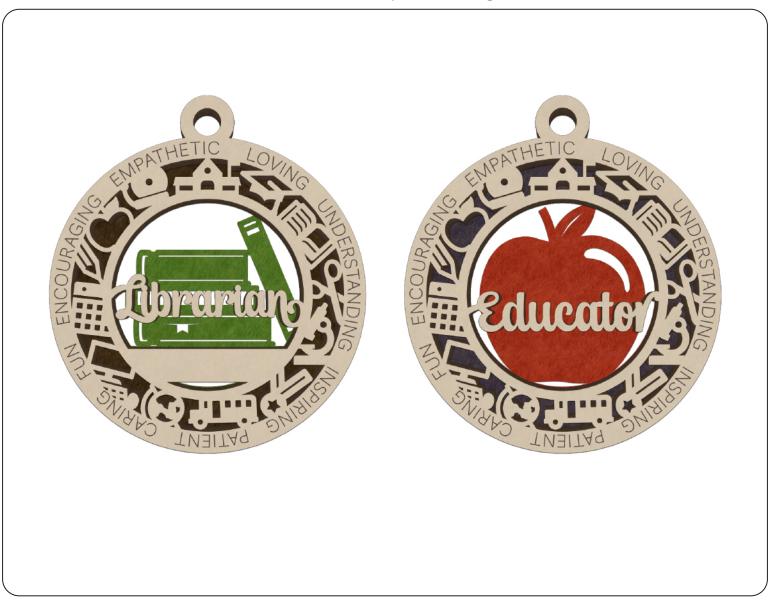

#### HOMESTYLE COLLECTION

The Educational Ornament Collection features a number of school occupational ornaments that would make a great gift for anyone part of the educational system. Choose from Teacher, Bus Driver, Coach, Care Taker, Counsellor, Crossing Guard, Educational Worker, Educator, Maintenance, Librarian, Principal, Vice Principal, Custodian & Secretary. This ornament is a great keepsake for any educational worker and can be customized with with a name or special message.

- HAND CRAFTED
- UNIQUE DESIGNS
- GREAT HOLIDAY GIFT

With icons, with nameplate

With icons, without nameplate

Without icons, with nameplate

Without icons, without nameplate

With icons, with nameplate

With icons, without nameplate