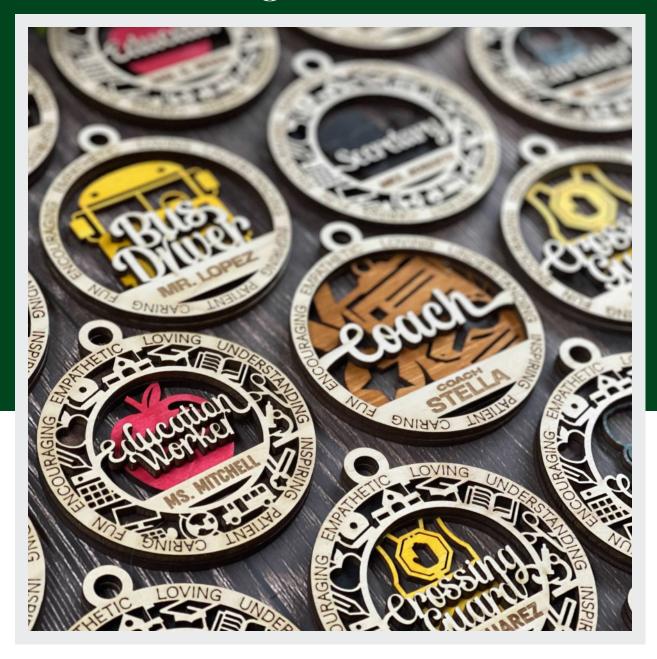

#### HOMESTYLE COLLECTION

The Educational Ornament Collection features a number of school occupational ornaments that would make a great gift for anyone part of the educational system. Choose from Teacher, Bus Driver, Coach, Care Taker, Counsellor, Crossing Guard, Educational Worker, Educator, Maintenance, Librarian, Principal, Vice Principal, Custodian & Secretary. This ornament is a great keepsake for any educational worker and can be customized with with a name or special message.

- HAND CRAFTED
- UNIQUE DESIGNS
- GREAT HOLIDAY GIFT

With icons, with nameplate

With icons, without nameplate

Without icons, with nameplate

Without icons, without nameplate

With icons, with nameplate

With icons, without nameplate